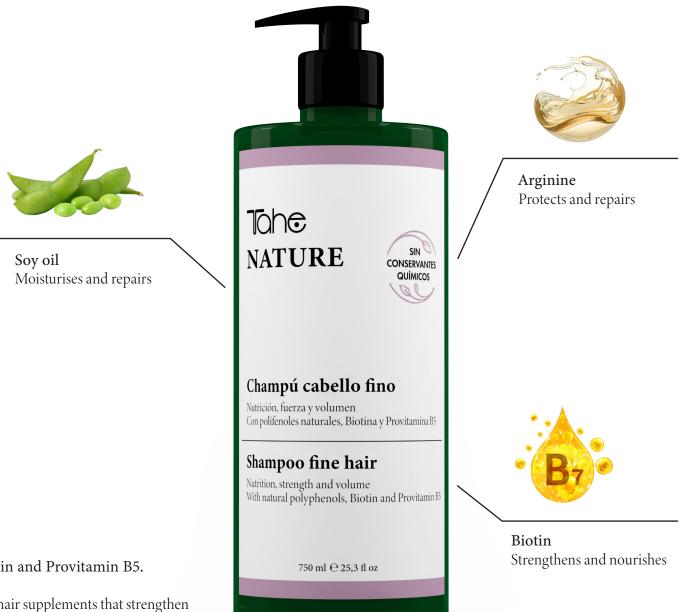

#### Shampoo fine hair

Nutrition, strength and volume.

With natural polyphenols, Soy oil, Arginine, Biotin and Provitamin B5.

Free from sulfates. Fortifying shampoo enriched with hair supplements that strengthen the hair from roots to ends, nourishing the scalp and balancing the microbiota.

Soy oil Moisturises and repairs

750 ml