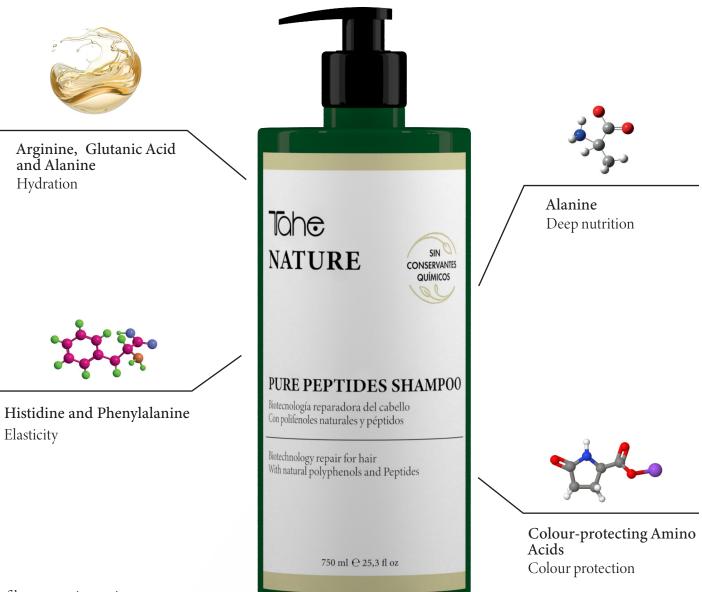

#### **PURE PEPTIDES**

#### **PURE PEPTIDES SHAMPOO**

Biotechnology repair for hair. With natural polyphenols and Peptides.

Purifying shampoo for hair and scalp. Prepares hair fiber to receive moisturizing, nourishing and repairing treatments.