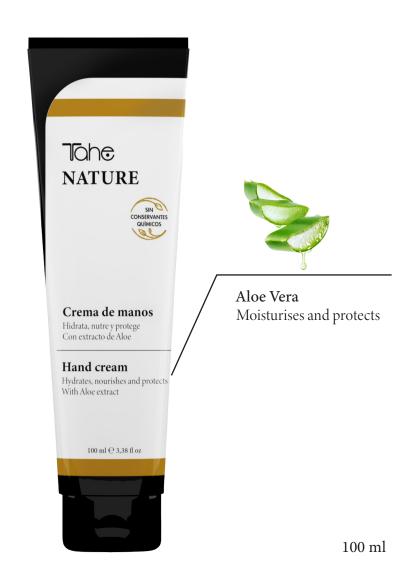

#### Hand cream

Hydrates, nourishes and protects. With natural polyphenols and Aloe extract.

Rapid absorption. Helps to prevent and reverse the appearance of colour spots and premature wrinkles.