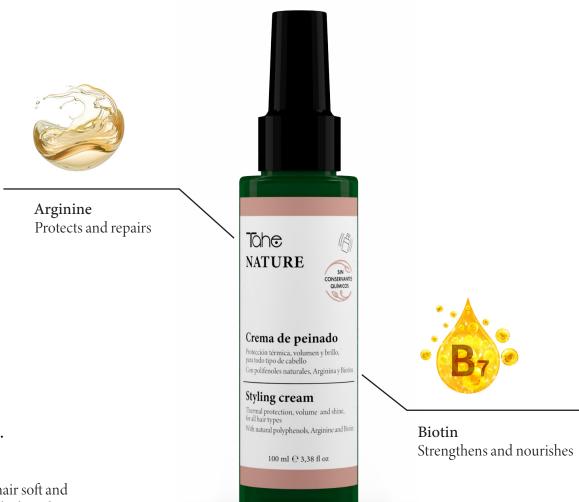

#### **Styling cream**

Thermal protection, volume and shine, for all hair types. With natural polyphenols, Arginine and Biotin.

Leave-in. For easy styling. Detangles, hydrates, and leaves the hair soft and shiny for defined frizz-free style that lasts all day. Won't weigh the hair down.