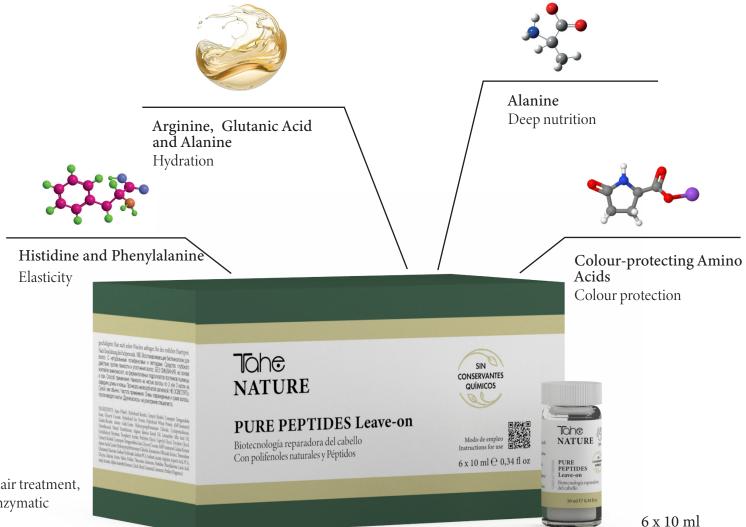

#### **PURE PEPTIDES**

#### **PURE PEPTIDES Leave-on**

Biotechnology repair for hair. With natural polyphenols and Peptides.

Deep anti-breakage and thickening, LEAVE-ON hair treatment, formulated from a cocktail of Amino acids, from enzymatic hydrolysates of wheat and soybean Proteins.