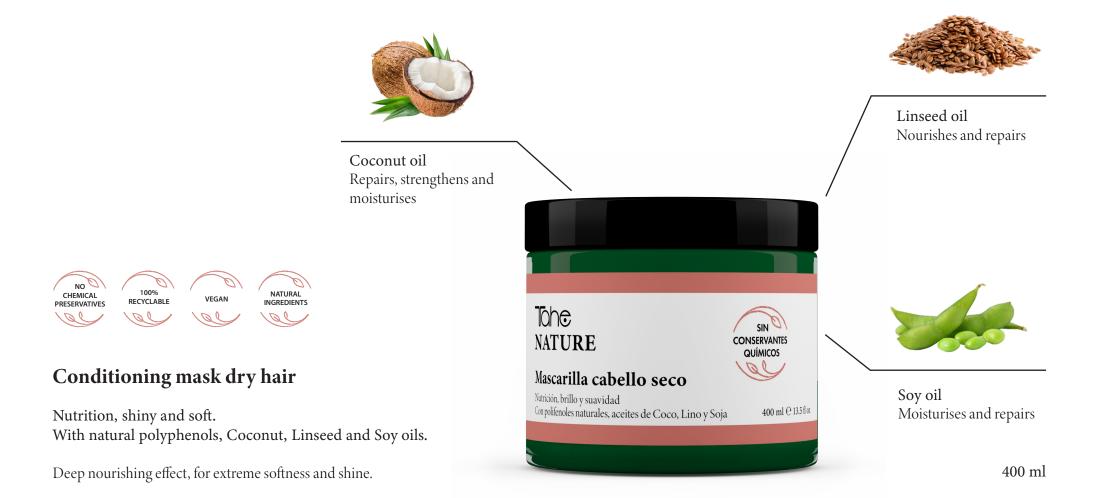

Coconut oil Repairs, strengthens and moisturises

Linseed oil Nourishes and repairs

#### Shampoo dry hair

Nutrition, shiny and soft. With natural polyphenols, Coconut, Linseed and Soy oils.

Free from sulfates. Rebalancing formula for the scalp to transform thick dry hair and leave it full of body, shiny and soft.

Soy oil Moisturises and repairs

750 ml