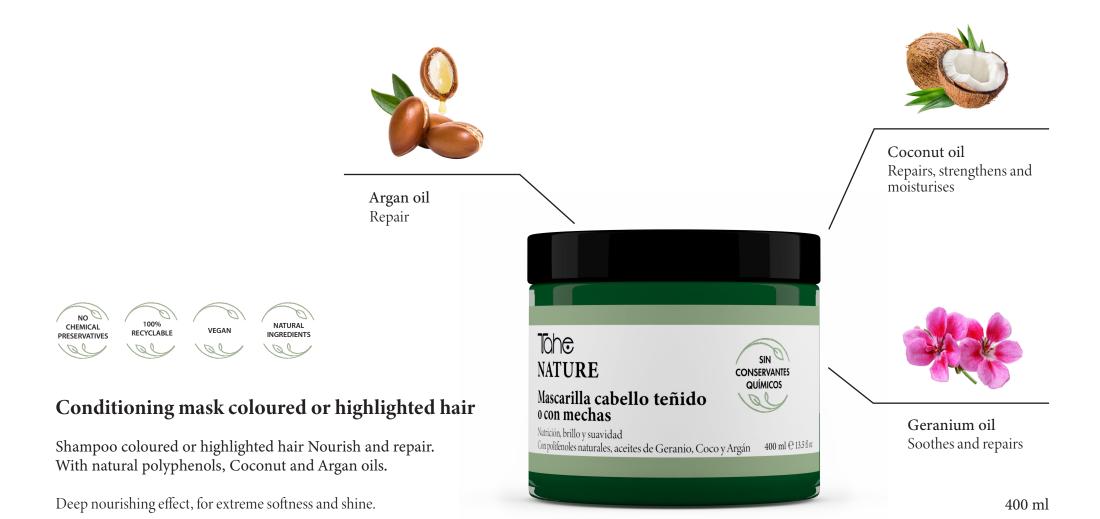

#### Shampoo coloured or highlighted hair

VEGAN

100%

RECYCLABLE

CHEMICAL

PRESERVATIVES

Shampoo coloured or highlighted hair Nourish and repair. With natural polyphenols, Coconut and Argan oils.

Free from sulfates. Highly nourishing cleansing formula, to restore the lipids of the hair's fibre and repair the damage from dye or highlights.