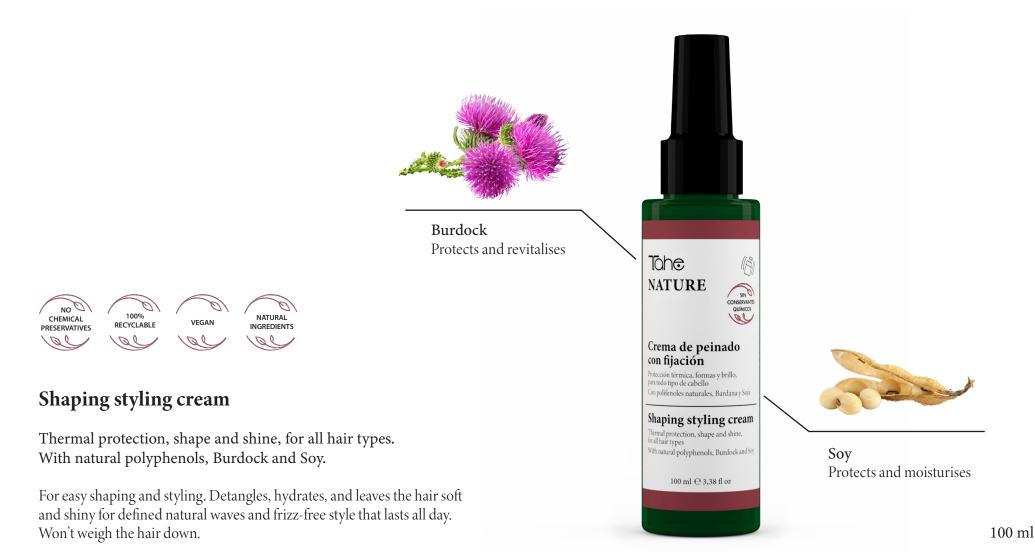

#### **Styling cream**

Thermal protection, volume and shine, for all hair types. With natural polyphenols, Arginine and Biotin.

Leave-in. For easy styling. Detangles, hydrates, and leaves the hair soft and shiny for defined frizz-free style that lasts all day. Won't weigh the hair down.