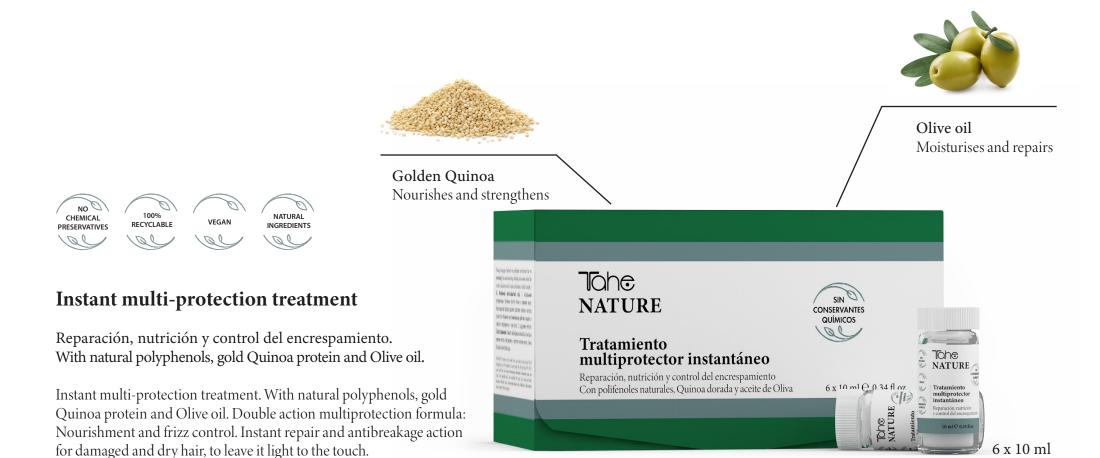

#### Hair wax

Texturises, shapes and controls all hair types. With natural polyphenols and golden Quinoa.

Moulding and texturising wax paste to tame static or frizzy hair. Ideal for smart updo styles, buns and plaits, with no frizz or rebellious hairs.