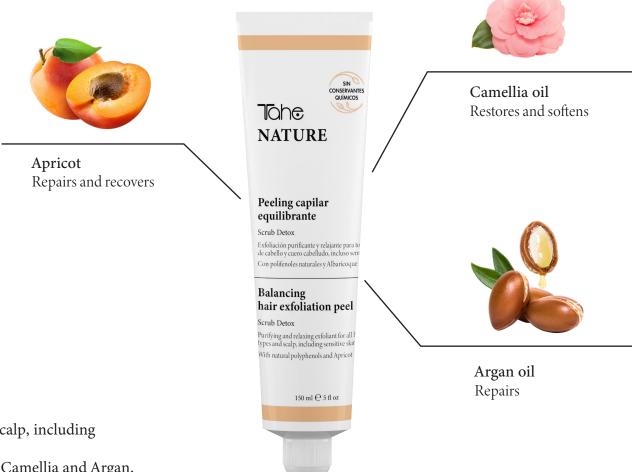

#### Balancing hair exfoliation peel

Scrub Detox.

Purifying and relaxing exfoliant for all hair types and scalp, including sensitive skin.

With natural polyphenols, Apricot, Vitamin B5, oils of Camellia and Argan.

Benefits: deep cleansing for a healthy scalp and hair, instant relief from an itchy scalp, reduces skin flaking on the scalp, leaves hair shiny, silky and full of volume.