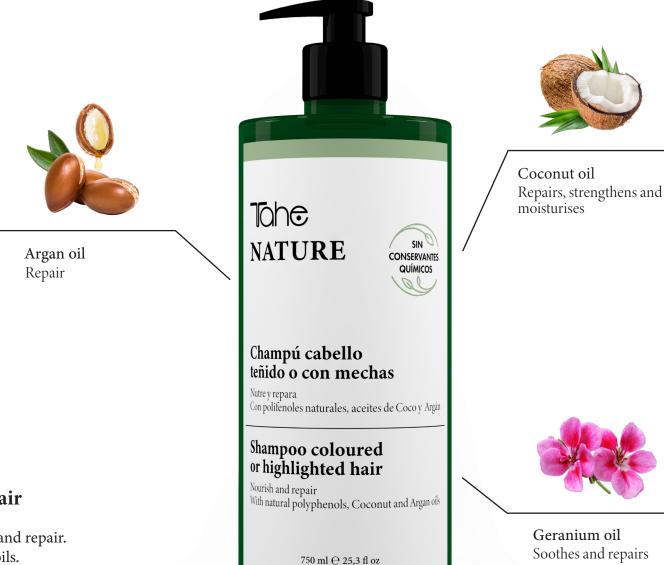

#### Shampoo coloured or highlighted hair

VEGAN

100%

RECYCLABLE

CHEMICAL

PRESERVATIVES

Shampoo coloured or highlighted hair Nourish and repair. With natural polyphenols, Coconut and Argan oils.

Free from sulfates. Highly nourishing cleansing formula, to restore the lipids of the hair's fibre and repair the damage from dye or highlights.