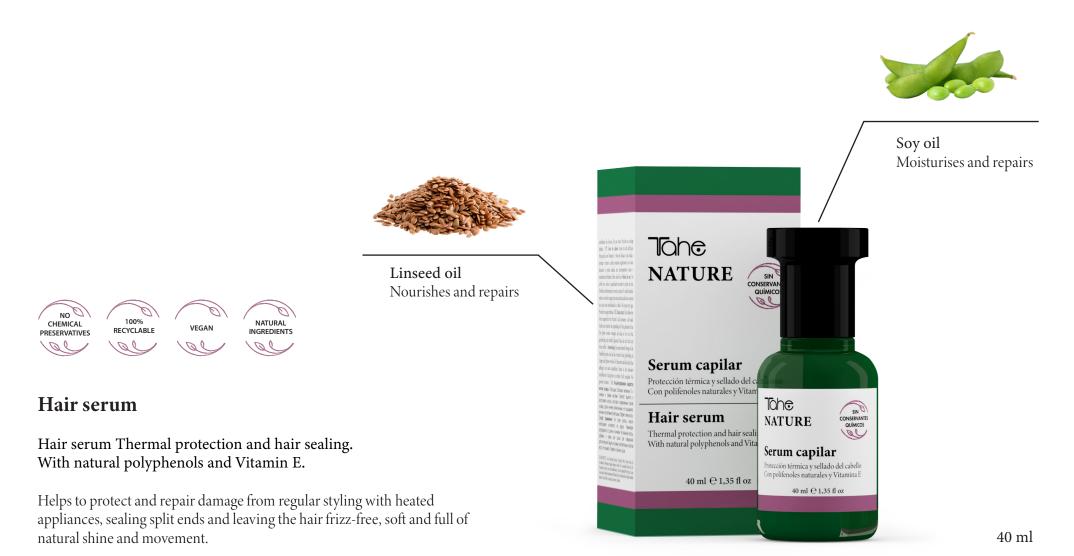

Coconut oil Repairs, strengthens and moisturises

Linseed oil Nourishes and repairs

Soy oil Moisturises and repairs

750 ml