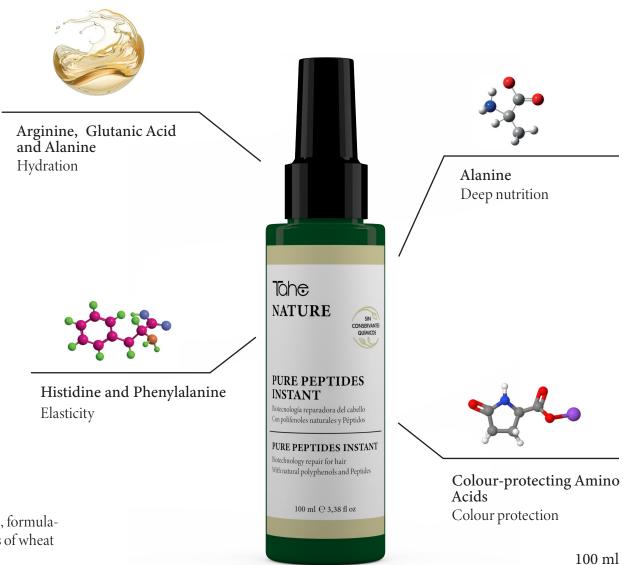

#### **PURE PEPTIDES INSTANT**

Biotechnology repair for hair. With natural polyphenols and Peptides.

Instant anti-breakage and thickening LEAVE-ON hair treatment, formulated from a cocktail of Amino acids, from enzymatic Hydrolysates of wheat and soybean Proteins.