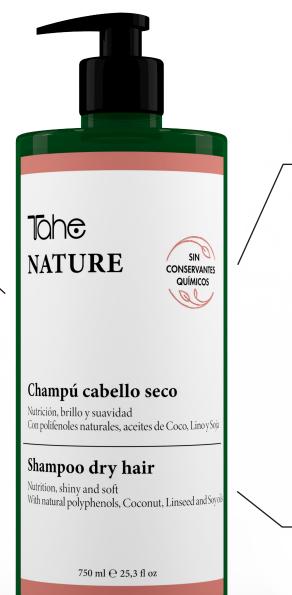

#### Shampoo dry hair

Nutrition, shiny and soft. With natural polyphenols, Coconut, Linseed and Soy oils.

Free from sulfates. Rebalancing formula for the scalp to transform thick dry hair and leave it full of body, shiny and soft.