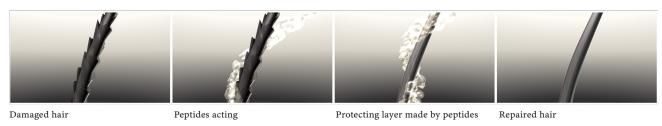

#### Hair repair biotechnology

Hair's Cellular Membrane Complex (CMC) is made up of 18 amino acids and is found in the non-keratinous region, which consolidates the cuticle, joining it to the cortex (the deepest part) as an intercellular cement that provides strength, cohesion and elasticity in a natural way.

30,0

40,0

50.0

10.0

20.0

Cellular Membrane Complex (CMC)

Nature Pure Peptide contains in its formula an exclusive mixture of Amino acids such as Wheat, Soy and Keratin, following the model of Amino acids that constitute cortex proteins.

This mixture of Amino acids forms the structure of the exclusive Nature Peptides, with a low molecular weight and, therefore, a very high capacity for cuticular penetration, as well as a regulating effect on capillary hydration in two directions. This last quality is attributed to the formation of a permeable protective protein film on the surface of the hair.