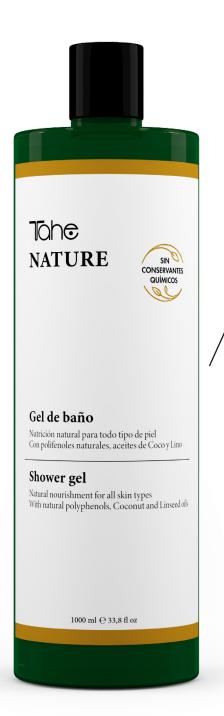

Coconut oil
Repairs, strengthens and
moisturises

Natural nourishment for all skin types. With natural polyphenols, Coconut and Linseed oils.

Free from sulfates. Medically tested. With prebiotics. Free from soap. Effectively and gently cleanses the skin, rebalancing and nourishing the microbiota thanks to the high content of natural polyphenols and Coconut and Linseed oil.

Linseed oil
Nourishes and repairs

Tahe

NATURE

Crema corporal

**Body cream** 

Nutrición natural para pieles secas Con polifenoles naturales, aceites de Argán y Cánamo

Natural nourishment for dry skin

With natural polyphenols, Argan and Hempoils

#### **Body cream**

Natural nourishment for dry skin. With natural polyphenols, Argan and Hemp oils.

Repairing, soothing, restorative and protective of the skin barrier.

400 ml