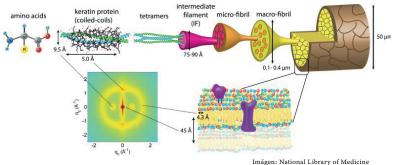

#### Hair repair biotechnology

Hair's Cellular Membrane Complex (CMC) is made up of 18 amino acids and is found in the non-keratinous region, which consolidates the cuticle, joining it to the cortex (the deepest part) as an intercellular cement that provides strength, cohesion and elasticity in a natural way.

30,0

40,0

50.0

10.0

20.0

Cellular Membrane Complex (CMC)

Nature Pure Peptide contains in its formula an exclusive mixture of Amino acids such as Wheat, Soy and Keratin, following the model of Amino acids that constitute cortex proteins.

This mixture of Amino acids forms the structure of the exclusive Nature Peptides, with a low molecular weight and, therefore, a very high capacity for cuticular penetration, as well as a regulating effect on capillary hydration in two directions. This last quality is attributed to the formation of a permeable protective protein film on the surface of the hair.