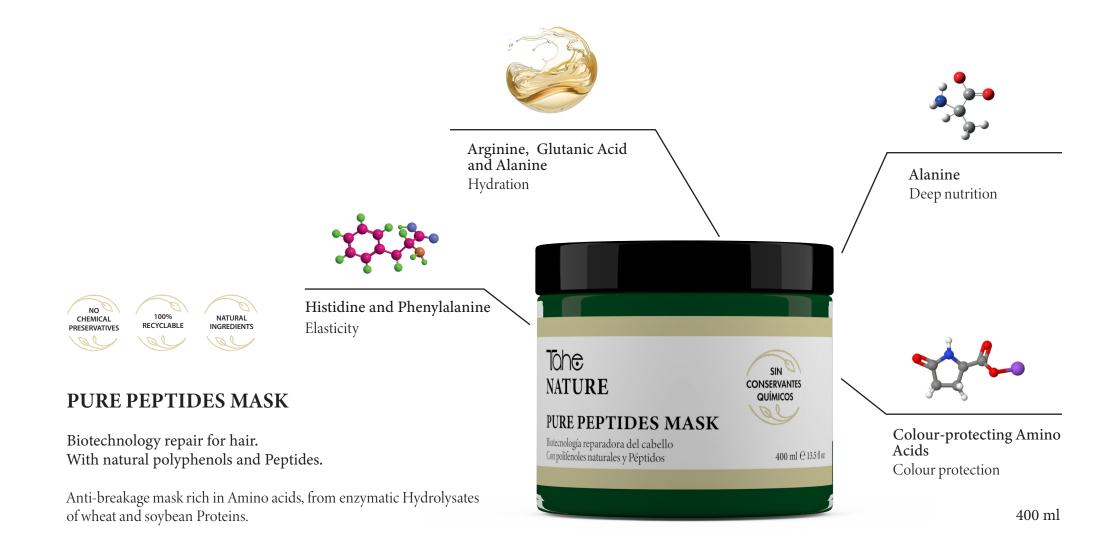

#### **PURE PEPTIDES**

#### **PURE PEPTIDES Leave-on**

Biotechnology repair for hair. With natural polyphenols and Peptides.

Deep anti-breakage and thickening, LEAVE-ON hair treatment, formulated from a cocktail of Amino acids, from enzymatic hydrolysates of wheat and soybean Proteins.