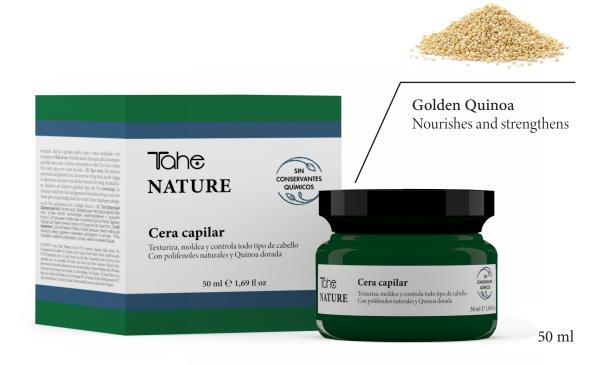

#### Hair wax

Texturises, shapes and controls all hair types. With natural polyphenols and golden Quinoa.

Moulding and texturising wax paste to tame static or frizzy hair. Ideal for smart updo styles, buns and plaits, with no frizz or rebellious hairs.