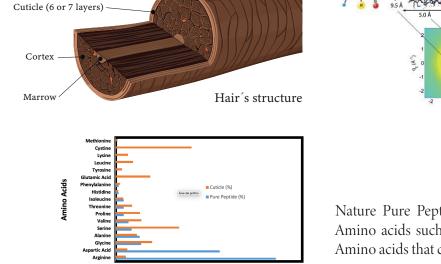

#### Hair repair biotechnology

Hair's Cellular Membrane Complex (CMC) is made up of 18 amino acids and is found in the non-keratinous region, which consolidates the cuticle, joining it to the cortex (the deepest part) as an intercellular cement that provides strength, cohesion and elasticity in a natural way.

30,0

40,0

50.0

10.0

20.0

Cellular Membrane Complex (CMC)

Nature Pure Peptide contains in its formula an exclusive mixture of Amino acids such as Wheat, Soy and Keratin, following the model of Amino acids that constitute cortex proteins.